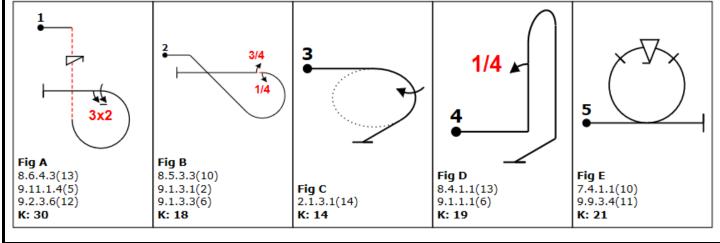

## **CIVA Free Known Programme 1** Check List for Intermediate Power 2024

| Team:                                                                                                                                                             | Pilot Name:                                                    | Event:          |         |             |
|-------------------------------------------------------------------------------------------------------------------------------------------------------------------|----------------------------------------------------------------|-----------------|---------|-------------|
|                                                                                                                                                                   |                                                                |                 |         |             |
|                                                                                                                                                                   |                                                                |                 |         | V1 01-01-24 |
| Elements to Check:                                                                                                                                                |                                                                |                 | Correct | Incorrect   |
| The sequence must be submitted as a computer file that provides the approved CIVA Forms A, B and C, or alternatively CIVA Forms L and R.                          |                                                                |                 |         |             |
| The sequence must comprise                                                                                                                                        | TEN figures – no more and no less.                             |                 |         |             |
| The FIVE "Known" figures for and used according to CIVA S                                                                                                         | 2024 must be clearly identified windection 6 Part 1 para 2.2.2 | th letters A-E, |         |             |
| The FIVE "Free" figures added by the competitor must be clearly identified and the whole sequence must in every respect comply with Section-6 part-1 regulations. |                                                                |                 |         |             |
| No repetition of catalogue nu                                                                                                                                     | ımbers is allowed.                                             |                 |         |             |
| The Form-A Catalogue numbers must be correct versus Form B, or L versus R.                                                                                        |                                                                |                 |         |             |
| Form A matches Form B , Form B matches Form C, or Form L matches Form R.                                                                                          |                                                                |                 |         |             |
| The maximum Total K allowed = 200.                                                                                                                                |                                                                |                 |         |             |
| For 2024 the 5 approved figures for the Intermediate power category are as shown here:                                                                            |                                                                |                 |         |             |